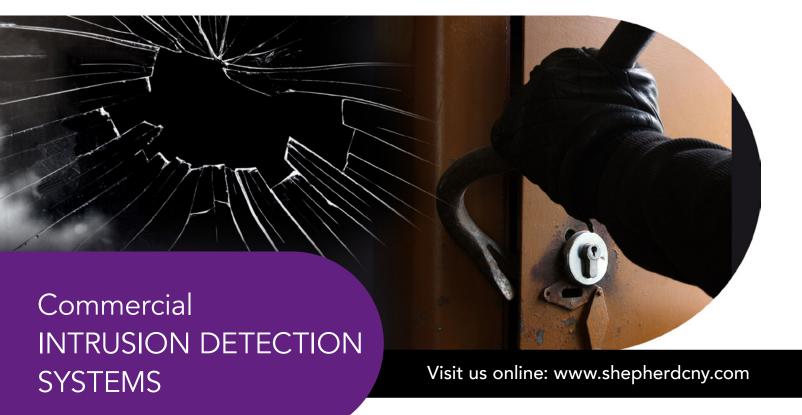

## COMMERCIAL INTRUSION DETECTION SYSTEMS

## **Protection You Can Trust**

If you own a business or company of any kind, then you know that intrusion, robbery and burglary are potential, constant risks that you may face. In order to lessen the chances of your business or company being burglarized, Shepherd Communication and Security offers a line of intrusion detection systems to protect you. With top of the line equipment and quality installations, let us help protect your business, employees, assets and property today. We also offer a mobile security management solution to our customers. With this optional service, the intrusion detection system can be remotely controlled from your mobile device or computer.